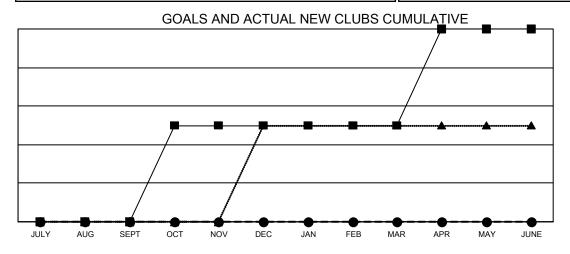

## **GMT MONTHLY MEMBERSHIP PROGRESS REPORT**

Multiple District 39

Results as of: 11/30/2023

LOCATION: IDAHO

| GMT: OPEN     |               |             |               |                       |                        |                         | GMT CA 1                                           |  |  |
|---------------|---------------|-------------|---------------|-----------------------|------------------------|-------------------------|----------------------------------------------------|--|--|
| Clubs         |               |             |               | Members               |                        |                         |                                                    |  |  |
|               | RESULTS FOR   | R 2023-2024 |               | RESULTS FOR 2023-2024 |                        |                         |                                                    |  |  |
| QUARTER       | NEW CLUB GOAL | NEW CLUBS   | DROPPED CLUBS | QUARTER MEM           | BER GROWTH NET<br>GOAL | MEMBER GROWTH<br>ACTUAL | DROPPED<br>MEMBERS ACTUAI<br>(including transfers) |  |  |
| JULY/AUG/SEPT | 0             | 0           | 0             | JULY/AUG/SEPT         | 37                     | 38                      | 22                                                 |  |  |
| OCT/NOV/DEC   | 1             | 0           | 0             | OCT/NOV/DEC           | 37                     | 25                      | 21                                                 |  |  |
| JAN/FEB/MAR   | 0             | 0           | 0             | JAN/FEB/MAR           | 37                     | 0                       | 0                                                  |  |  |
| APR/MAY/JUNE  | 1             | 0           | 0             | APR/MAY/JUNE          | 43                     | 0                       | 0                                                  |  |  |

- CURRENT YEAR GOALS FOR NEW CLUBS
- ● CURRENT YEAR ACTUAL NEW CLUBS
- ▲ LAST YEAR ACTUAL NEW CLUBS