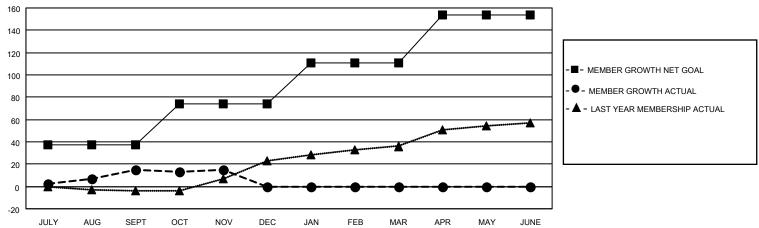

## **GMT MONTHLY MEMBERSHIP PROGRESS REPORT**

Multiple District 39

Results as of: 11/30/2023

LOCATION: IDAHO

| GMT: OPEN     |               |             |               |                       |                        |                         | GMT CA 1                                           |  |  |
|---------------|---------------|-------------|---------------|-----------------------|------------------------|-------------------------|----------------------------------------------------|--|--|
| Clubs         |               |             |               | Members               |                        |                         |                                                    |  |  |
|               | RESULTS FOR   | R 2023-2024 |               | RESULTS FOR 2023-2024 |                        |                         |                                                    |  |  |
| QUARTER       | NEW CLUB GOAL | NEW CLUBS   | DROPPED CLUBS | QUARTER MEM           | BER GROWTH NET<br>GOAL | MEMBER GROWTH<br>ACTUAL | DROPPED<br>MEMBERS ACTUAI<br>(including transfers) |  |  |
| JULY/AUG/SEPT | 0             | 0           | 0             | JULY/AUG/SEPT         | 37                     | 38                      | 22                                                 |  |  |
| OCT/NOV/DEC   | 1             | 0           | 0             | OCT/NOV/DEC           | 37                     | 25                      | 21                                                 |  |  |
| JAN/FEB/MAR   | 0             | 0           | 0             | JAN/FEB/MAR           | 37                     | 0                       | 0                                                  |  |  |
| APR/MAY/JUNE  | 1             | 0           | 0             | APR/MAY/JUNE          | 43                     | 0                       | 0                                                  |  |  |

## GOALS AND ACTUAL MEMBERS CUMULATIVE

| DROPPED CLUBS: 0 |    | 20 CLUBS OF 52 ADDED 1 OR MORE | GENDER DISTRIBUTION             |              |     |
|------------------|----|--------------------------------|---------------------------------|--------------|-----|
|                  |    | NEW MEMBERS                    | MALE                            | 725 (58.42%) |     |
|                  |    |                                | FEMALE                          | 516 (41.58%) |     |
| DROPPED MEMBERS  |    |                                |                                 |              |     |
| DECEASED         | 7  | CLICK HERE FOR CUMULATIVE      | TOTAL FAMILY UNIT MEMBERS       |              | 329 |
| CLUB CANCELLED 0 |    | MEMBERSHIP DATA                |                                 |              | 167 |
| OTHER 36         |    |                                | FAMILY MEMBERS PAYING HALF DUES |              |     |
| TOTAL            | 43 |                                | DOLO                            |              |     |